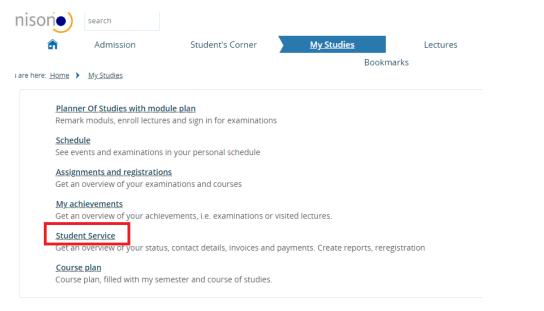

## Go to "My studies" and then "Student Service".

## Then click "Reports"

| ur  | nison                   | search          |               |                    |                   |       |          |              |
|-----|-------------------------|-----------------|---------------|--------------------|-------------------|-------|----------|--------------|
|     | â                       | Admission       | Stud          | dent's Corner      | <u>My Studies</u> |       | Lectures | Organisation |
|     |                         |                 |               |                    |                   | Bookm | narks    |              |
| You | are here: <u>Home</u> 🕨 | My Studies > St | udent Service |                    |                   |       |          |              |
| >   | Student status          | Stay abroad     | Contact data  | Bills and payments | Reports           |       |          |              |
|     | Ν                       | lame, ma        | atriculati    | on no,             |                   |       |          |              |
|     | Course of stu           | udies           |               |                    |                   |       |          | () Help      |
|     | P                       |                 |               |                    |                   |       |          |              |