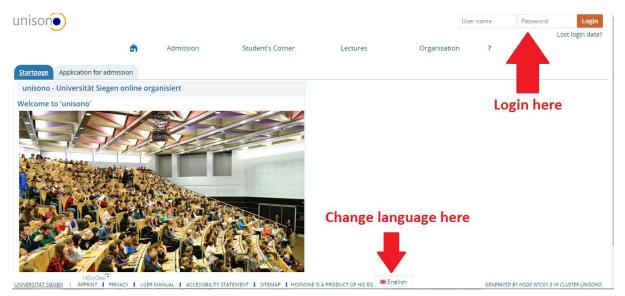

## 1. Please login to UNISONO

## (https://unisono.uni-siegen.de/qisserver/pages/cs/sys/portal/hisinoneStartPage.faces?chco=y)

2. You will see the following page, you can change your data, password and follow your study plan.

| unison              | search                                                                                  |                                                                 |                             |           |                            |                 | <b>≗ 🧐</b> 30 🗗          |
|---------------------|-----------------------------------------------------------------------------------------|-----------------------------------------------------------------|-----------------------------|-----------|----------------------------|-----------------|--------------------------|
| â                   | Admission                                                                               | Student's Corner                                                | My Studies                  | Lectures  | Organisation               | User inform     | ation ?                  |
| <u>Startseite</u> + |                                                                                         |                                                                 | Bookr                       | narks     |                            |                 |                          |
| Layout One Colu     | mn 👻                                                                                    |                                                                 |                             | C         | Personalize your startpage | And tabs        | Reset Personal settings  |
| ≡ Info chan         | nel                                                                                     |                                                                 |                             |           |                            |                 | $\square \times \oslash$ |
| 1                   | e would like to inform a                                                                | about news / changes or kno<br>alendar (ics)' function sometime |                             |           |                            | nisono-support@ | zv.uni-siegen.de         |
| ■ News feed         | d Uni Siegen (German                                                                    | language)                                                       |                             |           |                            |                 | 🏹 🗖 🗙 🐵                  |
| Messa               | neue Auszubildende an d<br>ge from 23.08.2019 at 13:10 oʻc<br>niversität Siegen begrüßt |                                                                 | ersten Arbeitstag an der Ho | chschule. |                            |                 |                          |