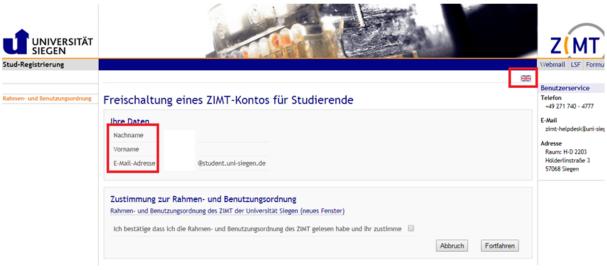

#### You will be transferred to a link

You are here: Home + ZIMT-Account

Follow the link, and add the information like First name and Last name. Put the name according to your

enrollmentorm.

## Check the box and click forward (Fortfahren)

|                         |                                   |                            |      | No. of Concession, Name |     |
|-------------------------|-----------------------------------|----------------------------|------|-------------------------|-----|
|                         |                                   |                            |      |                         |     |
|                         |                                   |                            |      |                         |     |
| Lation of .             | s student 7MT Ass                 |                            |      |                         |     |
| ACTIVATION OF a         | a student ZIMT-Acc                | bunt                       |      |                         |     |
| Your information        |                                   |                            |      |                         |     |
| Last Name               |                                   |                            |      |                         |     |
| First Name              |                                   |                            |      |                         |     |
| E-Mail Address          | @student.uni-siegen.de            |                            |      |                         |     |
|                         |                                   |                            |      |                         |     |
|                         |                                   |                            |      |                         |     |
|                         | work and terms of particip        |                            |      |                         |     |
| Framework and User A    | greements of the ZIMT of the Univ | ersity of Siegen (new wind | (wot |                         |     |
| I confirm that I have i | read and accepted the ZIMT frame  | work and user agreemen     |      |                         | ٦ ( |
|                         |                                   |                            |      | Abbruch Fortfahren      | 1   |
|                         |                                   |                            |      |                         |     |
|                         | the a second second               |                            |      |                         |     |
| You need to set         | the password                      |                            |      |                         |     |